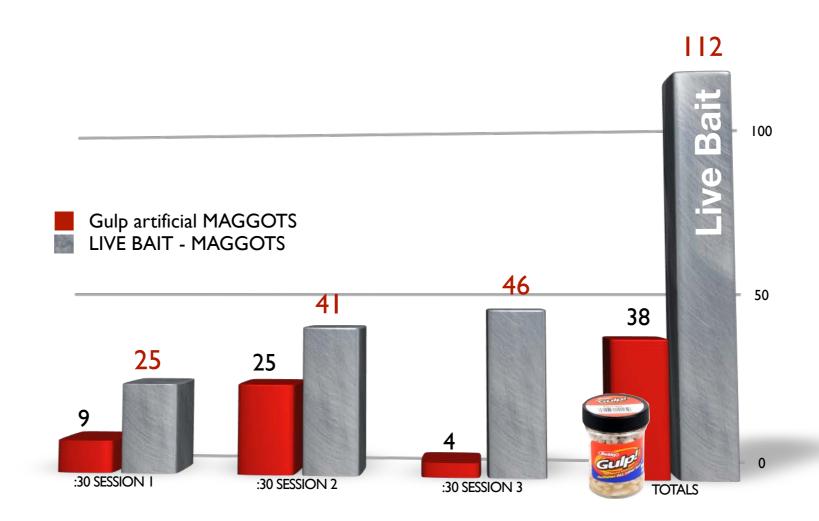

#### **CONCLUSION:**

Fish prefer live bait vs. Gulp /Artificial bait.
Artificial bait does NOT outfish live bait. Test indicates that fish prefer live bait < 3:1 over artificial baits. Tests benefited the artificial bait because of wind current carrying live bait scent upwind yet STILL did not outperform the live maggots. The test was conclusive that live bait performs 6x better than Gulp "Claims" it should.

38 FISH CAUGHT

112 FISH CAUGHT USING LIVE BAIT - MAGGOTS

150

# **FISH CAUGHT**

| BAIT                    | :30 SESSION I | :30 SESSION 2 | :30 SESSION 3 | TOTALS |
|-------------------------|---------------|---------------|---------------|--------|
| GULP ARTIFICIAL MAGGOTS | 9             | 25            | 4             | 38     |
| LIVE BAIT - MAGGOTS     | 25            | 41            | 46            | 112    |